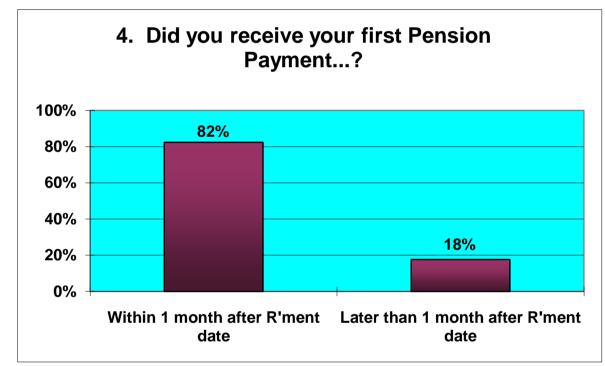

# Appendix 4A Customer Feedback May to July 2013 ACTIVES

|    | Responses to Retirement Questionnaire                                             |   |                                             |    |      |
|----|-----------------------------------------------------------------------------------|---|---------------------------------------------|----|------|
|    | Number of Questionnaires in period                                                |   | 17                                          |    |      |
|    |                                                                                   | 1 |                                             |    |      |
| 1  | Was the information provided to you bythe Avon Pension Fund both clear & concise? |   | Yes                                         | 15 | 88%  |
|    |                                                                                   |   | NO                                          | 2  | 12%  |
| 2  |                                                                                   | Α | Before R'ment date                          | 10 | 59%  |
|    | Did you receive your LGPS Retirement Benefits Option Form?                        | В | Within 10 working days after R'ment date    | 3  | 18%  |
|    |                                                                                   | С | Later than 10 days after R'ment date        | 4  | 24%  |
| 3A |                                                                                   | ] | Within 10 days after R'ment date            | 8  | 80%  |
|    | Did you receive your Lump Sum Payment?.                                           |   | Later than 10 days after R'ment date        | 2  | 20%  |
| 3B | Did you receive your Lump Sum Payment?                                            |   | Within 10 days after returning Opt Form     | 2  | 67%  |
|    |                                                                                   |   | Later than 10 days after returning Opt Form | 1  | 33%  |
| 3C | Did you receive your Lump Sum Payment?                                            | 1 | Within 10 days after returning Opt Form     | 2  | 50%  |
|    |                                                                                   |   | Later than 10 days after returning Opt Form | 2  | 50%  |
|    |                                                                                   | - |                                             |    |      |
| 4  | Did you receive your first Pension Payment?                                       |   | Within 1 month after R'ment date            | 14 | 82%  |
|    |                                                                                   |   | Later than 1 month after R'ment date        | 3  | 18%  |
|    |                                                                                   |   | Excellent                                   | 10 | 59%  |
| 5  | Overall, how would you rate the service you received from Avon Pension Fund?      |   | Good                                        | 7  | 41%  |
|    |                                                                                   |   | Average                                     |    | 0%   |
|    |                                                                                   |   | Poor                                        |    | 0%   |
| 6  | Is there anything we could have done to improve the service we provided?          |   | Yes                                         | 3  | 18%  |
|    |                                                                                   |   | No                                          | 14 | 82%  |
| 7  | Were you treated with sensitivity & fairness?                                     | 1 | Yes                                         | 17 | 100% |
|    |                                                                                   |   | No                                          |    | 0%   |
|    |                                                                                   | _ |                                             |    |      |