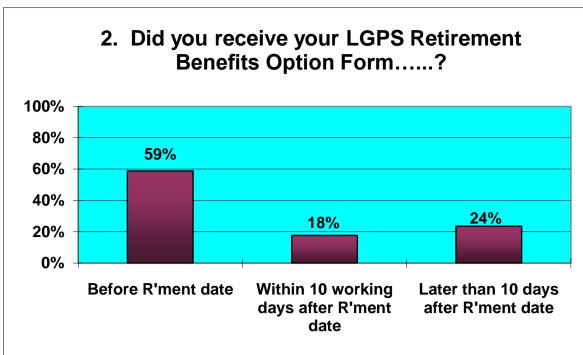

# Appendix 4A Customer Feedback May to July 2013 ACTIVES

|    | Responses to Retirement Questionnaire                                             |   |                                             |    |      |
|----|-----------------------------------------------------------------------------------|---|---------------------------------------------|----|------|
|    | Number of Questionnaires in period                                                |   | 17                                          |    |      |
|    |                                                                                   | 1 |                                             |    |      |
| 1  | Was the information provided to you bythe Avon Pension Fund both clear & concise? |   | Yes                                         | 15 | 88%  |
|    |                                                                                   |   | NO                                          | 2  | 12%  |
| 2  |                                                                                   | Α | Before R'ment date                          | 10 | 59%  |
|    | Did you receive your LGPS Retirement Benefits Option Form?                        | В | Within 10 working days after R'ment date    | 3  | 18%  |
|    |                                                                                   | С | Later than 10 days after R'ment date        | 4  | 24%  |
| 3A |                                                                                   | ] | Within 10 days after R'ment date            | 8  | 80%  |
|    | Did you receive your Lump Sum Payment?.                                           |   | Later than 10 days after R'ment date        | 2  | 20%  |
| 3B | Did you receive your Lump Sum Payment?                                            |   | Within 10 days after returning Opt Form     | 2  | 67%  |
|    |                                                                                   |   | Later than 10 days after returning Opt Form | 1  | 33%  |
| 3C | Did you receive your Lump Sum Payment?                                            | 1 | Within 10 days after returning Opt Form     | 2  | 50%  |
|    |                                                                                   |   | Later than 10 days after returning Opt Form | 2  | 50%  |
|    |                                                                                   | - |                                             |    |      |
| 4  | Did you receive your first Pension Payment?                                       |   | Within 1 month after R'ment date            | 14 | 82%  |
|    |                                                                                   |   | Later than 1 month after R'ment date        | 3  | 18%  |
|    |                                                                                   |   | Excellent                                   | 10 | 59%  |
| 5  | Overall, how would you rate the service you received from Avon Pension Fund?      |   | Good                                        | 7  | 41%  |
|    |                                                                                   |   | Average                                     |    | 0%   |
|    |                                                                                   |   | Poor                                        |    | 0%   |
| 6  | Is there anything we could have done to improve the service we provided?          |   | Yes                                         | 3  | 18%  |
|    |                                                                                   |   | No                                          | 14 | 82%  |
| 7  | Were you treated with sensitivity & fairness?                                     | 1 | Yes                                         | 17 | 100% |
|    |                                                                                   |   | No                                          |    | 0%   |
|    |                                                                                   | _ |                                             |    |      |

## From Question 2 above (column 1)

## From Question 2 above (column 2)

### From Question 2 above (column 3)