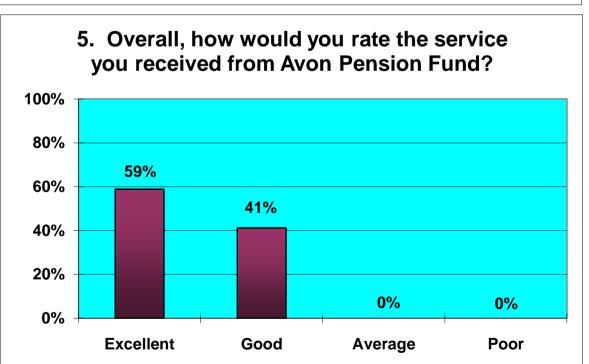

# Appendix 4A Customer Feedback May to July 2013 ACTIVES

|    | Responses to Retirement Questionnaire                                             |   |                                             |    |      |
|----|-----------------------------------------------------------------------------------|---|---------------------------------------------|----|------|
|    | Number of Questionnaires in period                                                |   | 17                                          |    |      |
|    |                                                                                   | 1 |                                             |    |      |
| 1  | Was the information provided to you bythe Avon Pension Fund both clear & concise? |   | Yes                                         | 15 | 88%  |
|    |                                                                                   |   | NO                                          | 2  | 12%  |
| 2  |                                                                                   | Α | Before R'ment date                          | 10 | 59%  |
|    | Did you receive your LGPS Retirement Benefits Option Form?                        | В | Within 10 working days after R'ment date    | 3  | 18%  |
|    |                                                                                   | С | Later than 10 days after R'ment date        | 4  | 24%  |
| 3A |                                                                                   | ] | Within 10 days after R'ment date            | 8  | 80%  |
|    | Did you receive your Lump Sum Payment?.                                           |   | Later than 10 days after R'ment date        | 2  | 20%  |
| 3B | Did you receive your Lump Sum Payment?                                            |   | Within 10 days after returning Opt Form     | 2  | 67%  |
|    |                                                                                   |   | Later than 10 days after returning Opt Form | 1  | 33%  |
| 3C | Did you receive your Lump Sum Payment?                                            | 1 | Within 10 days after returning Opt Form     | 2  | 50%  |
|    |                                                                                   |   | Later than 10 days after returning Opt Form | 2  | 50%  |
|    |                                                                                   | - |                                             |    |      |
| 4  | Did you receive your first Pension Payment?                                       |   | Within 1 month after R'ment date            | 14 | 82%  |
|    |                                                                                   |   | Later than 1 month after R'ment date        | 3  | 18%  |
|    |                                                                                   |   | Excellent                                   | 10 | 59%  |
| 5  | Overall, how would you rate the service you received from Avon Pension Fund?      |   | Good                                        | 7  | 41%  |
|    |                                                                                   |   | Average                                     |    | 0%   |
|    |                                                                                   |   | Poor                                        |    | 0%   |
| 6  | Is there anything we could have done to improve the service we provided?          |   | Yes                                         | 3  | 18%  |
|    |                                                                                   |   | No                                          | 14 | 82%  |
| 7  | Were you treated with sensitivity & fairness?                                     | 1 | Yes                                         | 17 | 100% |
|    |                                                                                   |   | No                                          |    | 0%   |
|    |                                                                                   | _ |                                             |    |      |