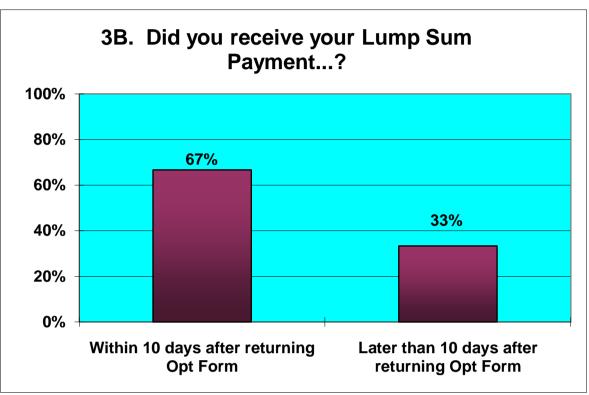

# Appendix 4A Customer Feedback May to July 2013 ACTIVES

|    | Responses to Retirement Questionnaire                                             |   |                                             |    |      |
|----|-----------------------------------------------------------------------------------|---|---------------------------------------------|----|------|
|    | Number of Questionnaires in period                                                |   | 17                                          |    |      |
|    |                                                                                   | 1 |                                             |    |      |
| 1  | Was the information provided to you bythe Avon Pension Fund both clear & concise? |   | Yes                                         | 15 | 88%  |
|    |                                                                                   |   | NO                                          | 2  | 12%  |
| 2  |                                                                                   | Α | Before R'ment date                          | 10 | 59%  |
|    | Did you receive your LGPS Retirement Benefits Option Form?                        | В | Within 10 working days after R'ment date    | 3  | 18%  |
|    |                                                                                   | С | Later than 10 days after R'ment date        | 4  | 24%  |
| 3A |                                                                                   | ] | Within 10 days after R'ment date            | 8  | 80%  |
|    | Did you receive your Lump Sum Payment?.                                           |   | Later than 10 days after R'ment date        | 2  | 20%  |
| 3B | Did you receive your Lump Sum Payment?                                            |   | Within 10 days after returning Opt Form     | 2  | 67%  |
|    |                                                                                   |   | Later than 10 days after returning Opt Form | 1  | 33%  |
| 3C | Did you receive your Lump Sum Payment?                                            | 1 | Within 10 days after returning Opt Form     | 2  | 50%  |
|    |                                                                                   |   | Later than 10 days after returning Opt Form | 2  | 50%  |
|    |                                                                                   | - |                                             |    |      |
| 4  | Did you receive your first Pension Payment?                                       |   | Within 1 month after R'ment date            | 14 | 82%  |
|    |                                                                                   |   | Later than 1 month after R'ment date        | 3  | 18%  |
|    |                                                                                   |   | Excellent                                   | 10 | 59%  |
| 5  | Overall, how would you rate the service you received from Avon Pension Fund?      |   | Good                                        | 7  | 41%  |
|    |                                                                                   |   | Average                                     |    | 0%   |
|    |                                                                                   |   | Poor                                        |    | 0%   |
| 6  | Is there anything we could have done to improve the service we provided?          |   | Yes                                         | 3  | 18%  |
|    |                                                                                   |   | No                                          | 14 | 82%  |
| 7  | Were you treated with sensitivity & fairness?                                     | 1 | Yes                                         | 17 | 100% |
|    |                                                                                   |   | No                                          |    | 0%   |
|    |                                                                                   | _ |                                             |    |      |

# 3C. Did you receive your Lump Sum Payment....? 100% 80% 60% 40% 20% 0% Within 10 days after returning Opt Form Later than 10 days after returning Opt Form