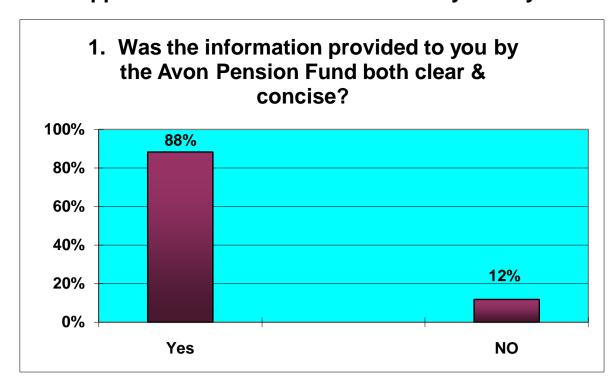

# Appendix 4A Customer Feedback May to July 2013 ACTIVES

|    | Responses to Retirement Questionnaire                                             |   |                                             |    |      |
|----|-----------------------------------------------------------------------------------|---|---------------------------------------------|----|------|
|    | Number of Questionnaires in period                                                |   | 17                                          |    |      |
|    |                                                                                   | 1 |                                             |    |      |
| 1  | Was the information provided to you bythe Avon Pension Fund both clear & concise? |   | Yes                                         | 15 | 88%  |
|    |                                                                                   |   | NO                                          | 2  | 12%  |
| 2  |                                                                                   | Α | Before R'ment date                          | 10 | 59%  |
|    | Did you receive your LGPS Retirement Benefits Option Form?                        | В | Within 10 working days after R'ment date    | 3  | 18%  |
|    |                                                                                   | С | Later than 10 days after R'ment date        | 4  | 24%  |
| 3A |                                                                                   | ] | Within 10 days after R'ment date            | 8  | 80%  |
|    | Did you receive your Lump Sum Payment?.                                           |   | Later than 10 days after R'ment date        | 2  | 20%  |
| 3B | Did you receive your Lump Sum Payment?                                            |   | Within 10 days after returning Opt Form     | 2  | 67%  |
|    |                                                                                   |   | Later than 10 days after returning Opt Form | 1  | 33%  |
| 3C | Did you receive your Lump Sum Payment?                                            | 1 | Within 10 days after returning Opt Form     | 2  | 50%  |
|    |                                                                                   |   | Later than 10 days after returning Opt Form | 2  | 50%  |
|    |                                                                                   | - |                                             |    |      |
| 4  | Did you receive your first Pension Payment?                                       |   | Within 1 month after R'ment date            | 14 | 82%  |
|    |                                                                                   |   | Later than 1 month after R'ment date        | 3  | 18%  |
|    |                                                                                   |   | Excellent                                   | 10 | 59%  |
| 5  | Overall, how would you rate the service you received from Avon Pension Fund?      |   | Good                                        | 7  | 41%  |
|    |                                                                                   |   | Average                                     |    | 0%   |
|    |                                                                                   |   | Poor                                        |    | 0%   |
| 6  | Is there anything we could have done to improve the service we provided?          |   | Yes                                         | 3  | 18%  |
|    |                                                                                   |   | No                                          | 14 | 82%  |
| 7  | Were you treated with sensitivity & fairness?                                     | 1 | Yes                                         | 17 | 100% |
|    |                                                                                   |   | No                                          |    | 0%   |
|    |                                                                                   | _ |                                             |    |      |