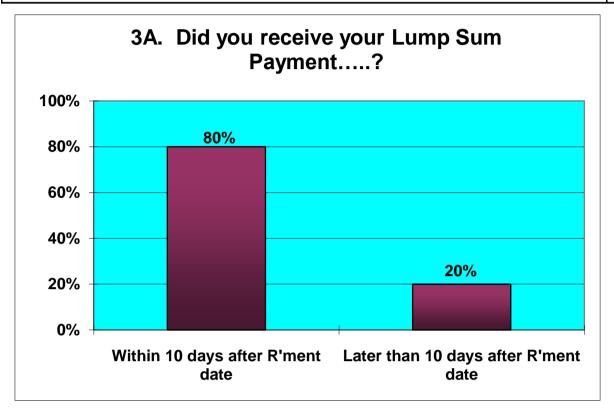

# Appendix 4A Customer Feedback May to July 2013 ACTIVES

|    | Responses to Retirement Questionnaire                                             |   |                                             |    |      |
|----|-----------------------------------------------------------------------------------|---|---------------------------------------------|----|------|
|    | Number of Questionnaires in period                                                |   | 17                                          |    |      |
|    |                                                                                   | 1 |                                             |    |      |
| 1  | Was the information provided to you bythe Avon Pension Fund both clear & concise? |   | Yes                                         | 15 | 88%  |
|    |                                                                                   |   | NO                                          | 2  | 12%  |
| 2  |                                                                                   | Α | Before R'ment date                          | 10 | 59%  |
|    | Did you receive your LGPS Retirement Benefits Option Form?                        | В | Within 10 working days after R'ment date    | 3  | 18%  |
|    |                                                                                   | С | Later than 10 days after R'ment date        | 4  | 24%  |
| 3A |                                                                                   | ] | Within 10 days after R'ment date            | 8  | 80%  |
|    | Did you receive your Lump Sum Payment?.                                           |   | Later than 10 days after R'ment date        | 2  | 20%  |
| 3B | Did you receive your Lump Sum Payment?                                            |   | Within 10 days after returning Opt Form     | 2  | 67%  |
|    |                                                                                   |   | Later than 10 days after returning Opt Form | 1  | 33%  |
| 3C | Did you receive your Lump Sum Payment?                                            | 1 | Within 10 days after returning Opt Form     | 2  | 50%  |
|    |                                                                                   |   | Later than 10 days after returning Opt Form | 2  | 50%  |
|    |                                                                                   | - |                                             |    |      |
| 4  | Did you receive your first Pension Payment?                                       |   | Within 1 month after R'ment date            | 14 | 82%  |
|    |                                                                                   |   | Later than 1 month after R'ment date        | 3  | 18%  |
|    |                                                                                   |   | Excellent                                   | 10 | 59%  |
| 5  | Overall, how would you rate the service you received from Avon Pension Fund?      |   | Good                                        | 7  | 41%  |
|    |                                                                                   |   | Average                                     |    | 0%   |
|    |                                                                                   |   | Poor                                        |    | 0%   |
| 6  | Is there anything we could have done to improve the service we provided?          |   | Yes                                         | 3  | 18%  |
|    |                                                                                   |   | No                                          | 14 | 82%  |
| 7  | Were you treated with sensitivity & fairness?                                     | 1 | Yes                                         | 17 | 100% |
|    |                                                                                   |   | No                                          |    | 0%   |
|    |                                                                                   | _ |                                             |    |      |