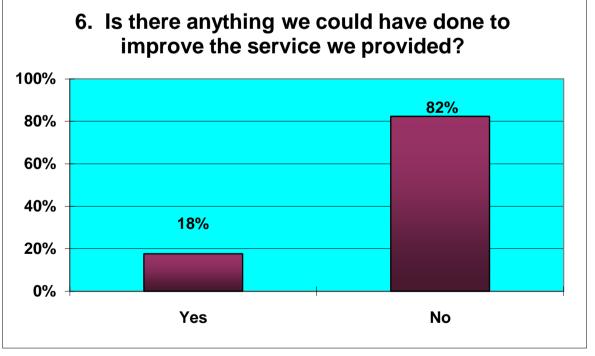

# Appendix 4A Customer Feedback May to July 2013 ACTIVES

|    | Responses to Retirement Questionnaire                                             |   |                                             |    |      |
|----|-----------------------------------------------------------------------------------|---|---------------------------------------------|----|------|
|    | Number of Questionnaires in period                                                |   | 17                                          |    |      |
|    |                                                                                   | 1 |                                             |    |      |
| 1  | Was the information provided to you bythe Avon Pension Fund both clear & concise? |   | Yes                                         | 15 | 88%  |
|    |                                                                                   |   | NO                                          | 2  | 12%  |
| 2  |                                                                                   | Α | Before R'ment date                          | 10 | 59%  |
|    | Did you receive your LGPS Retirement Benefits Option Form?                        | В | Within 10 working days after R'ment date    | 3  | 18%  |
|    |                                                                                   | С | Later than 10 days after R'ment date        | 4  | 24%  |
| 3A |                                                                                   | ] | Within 10 days after R'ment date            | 8  | 80%  |
|    | Did you receive your Lump Sum Payment?.                                           |   | Later than 10 days after R'ment date        | 2  | 20%  |
| 3B | Did you receive your Lump Sum Payment?                                            |   | Within 10 days after returning Opt Form     | 2  | 67%  |
|    |                                                                                   |   | Later than 10 days after returning Opt Form | 1  | 33%  |
| 3C | Did you receive your Lump Sum Payment?                                            | 1 | Within 10 days after returning Opt Form     | 2  | 50%  |
|    |                                                                                   |   | Later than 10 days after returning Opt Form | 2  | 50%  |
|    |                                                                                   | - |                                             |    |      |
| 4  | Did you receive your first Pension Payment?                                       |   | Within 1 month after R'ment date            | 14 | 82%  |
|    |                                                                                   |   | Later than 1 month after R'ment date        | 3  | 18%  |
|    |                                                                                   |   | Excellent                                   | 10 | 59%  |
| 5  | Overall, how would you rate the service you received from Avon Pension Fund?      |   | Good                                        | 7  | 41%  |
|    |                                                                                   |   | Average                                     |    | 0%   |
|    |                                                                                   |   | Poor                                        |    | 0%   |
| 6  | Is there anything we could have done to improve the service we provided?          |   | Yes                                         | 3  | 18%  |
|    |                                                                                   |   | No                                          | 14 | 82%  |
| 7  | Were you treated with sensitivity & fairness?                                     | 1 | Yes                                         | 17 | 100% |
|    |                                                                                   |   | No                                          |    | 0%   |
|    |                                                                                   | _ |                                             |    |      |