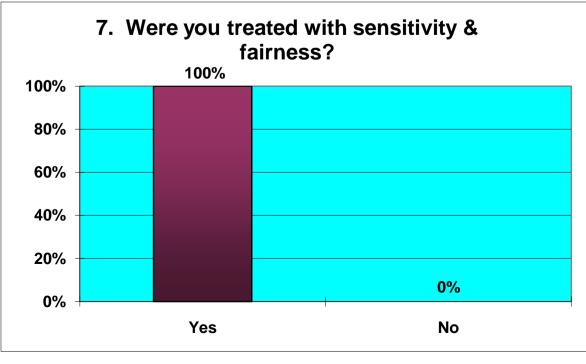

# Appendix 4A Customer Feedback May to July 2013 ACTIVES

|    | Responses to Retirement Questionnaire                                             |   |                                             |    |      |
|----|-----------------------------------------------------------------------------------|---|---------------------------------------------|----|------|
|    | Number of Questionnaires in period                                                |   | 17                                          |    |      |
|    |                                                                                   | 1 |                                             |    |      |
| 1  | Was the information provided to you bythe Avon Pension Fund both clear & concise? |   | Yes                                         | 15 | 88%  |
|    |                                                                                   |   | NO                                          | 2  | 12%  |
| 2  |                                                                                   | Α | Before R'ment date                          | 10 | 59%  |
|    | Did you receive your LGPS Retirement Benefits Option Form?                        | В | Within 10 working days after R'ment date    | 3  | 18%  |
|    |                                                                                   | С | Later than 10 days after R'ment date        | 4  | 24%  |
| 3A |                                                                                   | ] | Within 10 days after R'ment date            | 8  | 80%  |
|    | Did you receive your Lump Sum Payment?.                                           |   | Later than 10 days after R'ment date        | 2  | 20%  |
| 3B | Did you receive your Lump Sum Payment?                                            |   | Within 10 days after returning Opt Form     | 2  | 67%  |
|    |                                                                                   |   | Later than 10 days after returning Opt Form | 1  | 33%  |
| 3C | Did you receive your Lump Sum Payment?                                            | 1 | Within 10 days after returning Opt Form     | 2  | 50%  |
|    |                                                                                   |   | Later than 10 days after returning Opt Form | 2  | 50%  |
|    |                                                                                   | - |                                             |    |      |
| 4  | Did you receive your first Pension Payment?                                       |   | Within 1 month after R'ment date            | 14 | 82%  |
|    |                                                                                   |   | Later than 1 month after R'ment date        | 3  | 18%  |
|    |                                                                                   |   | Excellent                                   | 10 | 59%  |
| 5  | Overall, how would you rate the service you received from Avon Pension Fund?      |   | Good                                        | 7  | 41%  |
|    |                                                                                   |   | Average                                     |    | 0%   |
|    |                                                                                   |   | Poor                                        |    | 0%   |
| 6  | Is there anything we could have done to improve the service we provided?          |   | Yes                                         | 3  | 18%  |
|    |                                                                                   |   | No                                          | 14 | 82%  |
| 7  | Were you treated with sensitivity & fairness?                                     | 1 | Yes                                         | 17 | 100% |
|    |                                                                                   |   | No                                          |    | 0%   |
|    |                                                                                   | _ |                                             |    |      |